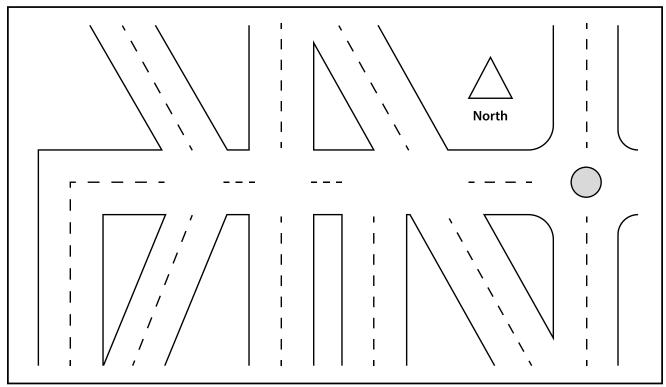

# **VEHICLE COLLISION DESCRIPTION DIAGRAM**

Select which part of the diagram most closely resembles the location of the accident and provide names of roads, orient diagram to cardinal directions (N/S/E/W) indicated in the key, and indicate direction of travel of the vehicles involved.