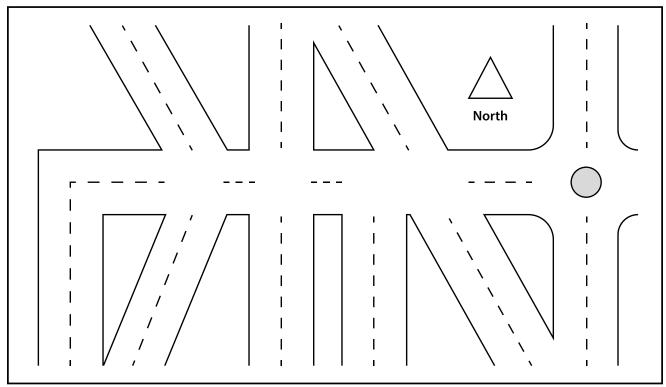

## **VEHICLE COLLISION DESCRIPTION DIAGRAM**

Select which part of the diagram most closely resembles the location of the accident and provide names of roads, orient diagram to cardinal directions (N/S/E/W) indicated in the key, and indicate direction of travel of the vehicles involved.