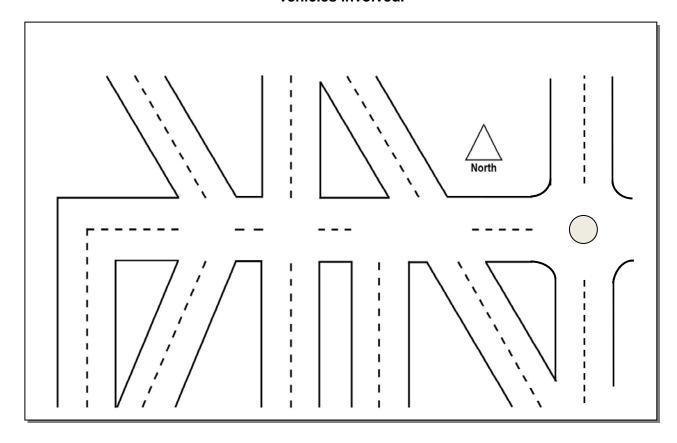

## **VEHICLE COLLISION DESCRIPTION DIAGRAM**

Show name of highways, points of compass (N/S/E/W), and direction of travel of the vehicles involved.

| ROAD CHARACTER            | ROAD SURFACE       | ROAD DEFECTS          | TRAFFIC CONTROL      |
|---------------------------|--------------------|-----------------------|----------------------|
| ☐ Straight Road           | □ Dry              | ☐ Defective Shoulder  | ☐ Stop Sign          |
| ☐ Curve                   | □ Wet              | ☐ Holes, Ruts, Bumps  | ☐ Stop & Go Signal   |
| ☐ Level                   | ☐ Muddy            | ☐ Loose Material      | ☐ Flagman/Officer    |
| ☐ On Grade                | ☐ Snowy            | ☐ Other (Describe)    | ☐ Other (Describe)   |
| ☐ Crest of Hill           | □ lcy              | ☐ No Defects          | ☐ No Traffic Control |
| LIGHTING                  | WEATHER            | NO.                   | TES                  |
| ☐ Daylight                | ☐ Clear            | □Yes □No Photos Taken |                      |
| ☐ Dusk                    | ☐ Raining          |                       |                      |
| ☐ Dawn                    | ☐ Snowing          |                       |                      |
| ☐ Dark – with Streetlight | □ Fog              |                       |                      |
| ☐ Dark – no Streetlight   | ☐ Other (Describe) |                       |                      |